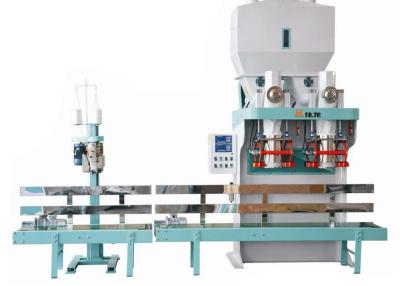

### i. Applications

Suitable for powder (wheat flour etc)'s weighing, packaging, bag-closing and conveying.

#### ii. Technical Parameters

| Model                | DCS-25K-L3 (Double) |
|----------------------|---------------------|
| Range                | 10-25               |
| Operation Speed      | 350-400             |
| Accuracy Grade       | 0.2%F.S             |
| Air, air expenditure | 0.4-0.6Mpa          |

#### iii. Functions and Features

- Auto Weighing, auto Sewing, auto thread cutting
- Easy installation
- Adopted weighing controller from professional manufacturers
- Adjustable Thread length, adjustable Sewing machine head height
- High-precision controller, Automatic error correction,